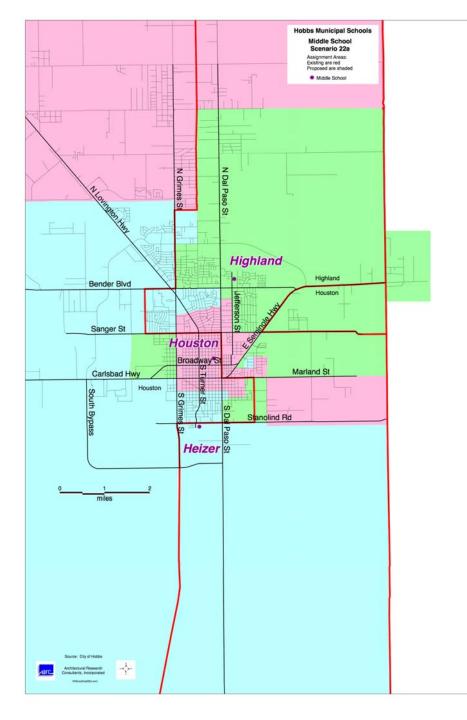

## Middle School Scenario 22A

•Almost pure feeders from elementary to middle schools.

#### •Heizer

- •Coronado (more than 99%)
- •Jefferson (70%) (white circle)
- •Sanger
- •Southern Heights
- •Stone

#### •Highland

- •Coronado (less than 1%)
- •Jefferson (30%)
- •Mills
- •Taylor

#### Houston

- •Broadmoor
- •College Lane
- •Edison
- •Will Rodgers