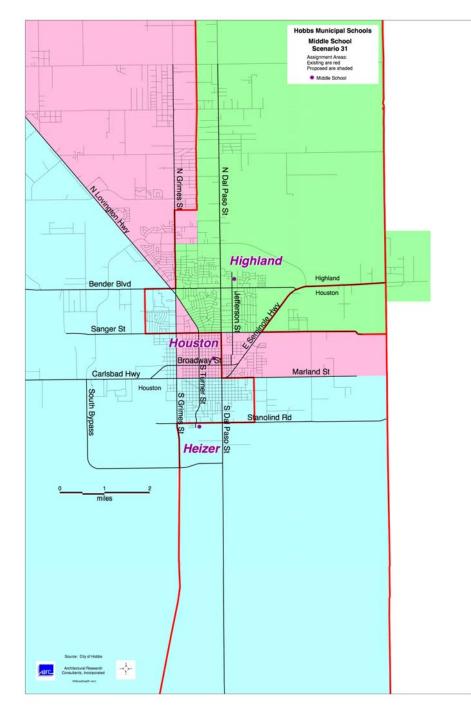

## Middle School Scenario 22A

•Almost pure feeders from elementary to middle schools.

#### •Heizer

- •Coronado (more than 99%)
- •Jefferson (70%) (white circle)
- •Sanger
- •Southern Heights
- •Stone

#### •Highland

- •Coronado (less than 1%)
- •Jefferson (30%)
- •Mills
- •Taylor

#### Houston

- •Broadmoor
- •College Lane
- •Edison
- •Will Rodgers