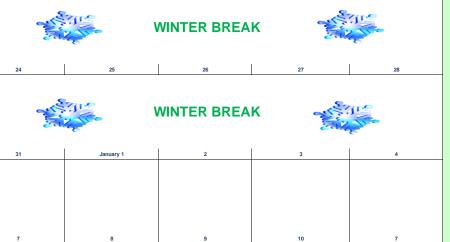

Soft Burrito Frito Chili Pie Beef and Cheese Nachos Chicken Fajitas Baked Fish Fillets Pinto Beans Mixed Veggies Green Beans Spanish Rice Kernel Corn Black Eyed Peas Macaroni and Cheese Corn on the Cobb Catalina Veggies Broccoli and Cheese 4 December 2 3 5 6 Chili Cheese Dog Ranch Beans Soft Taco Terriaky Chicken Manwich on a Bun B.B.Q. Franks Pinto Beans Rice Pilaf Black Eyed Peas Corn on the Cobb Cream Corn California Veggies Green Beans Steamed Carrots Broccoli and Cheese 12 13 14 10 11 Soft Burrito Spaghetti with Meat Sauce Kernel Corn Green Beans Catalina Veggies Peas and Carrots 17 18 19 20 21